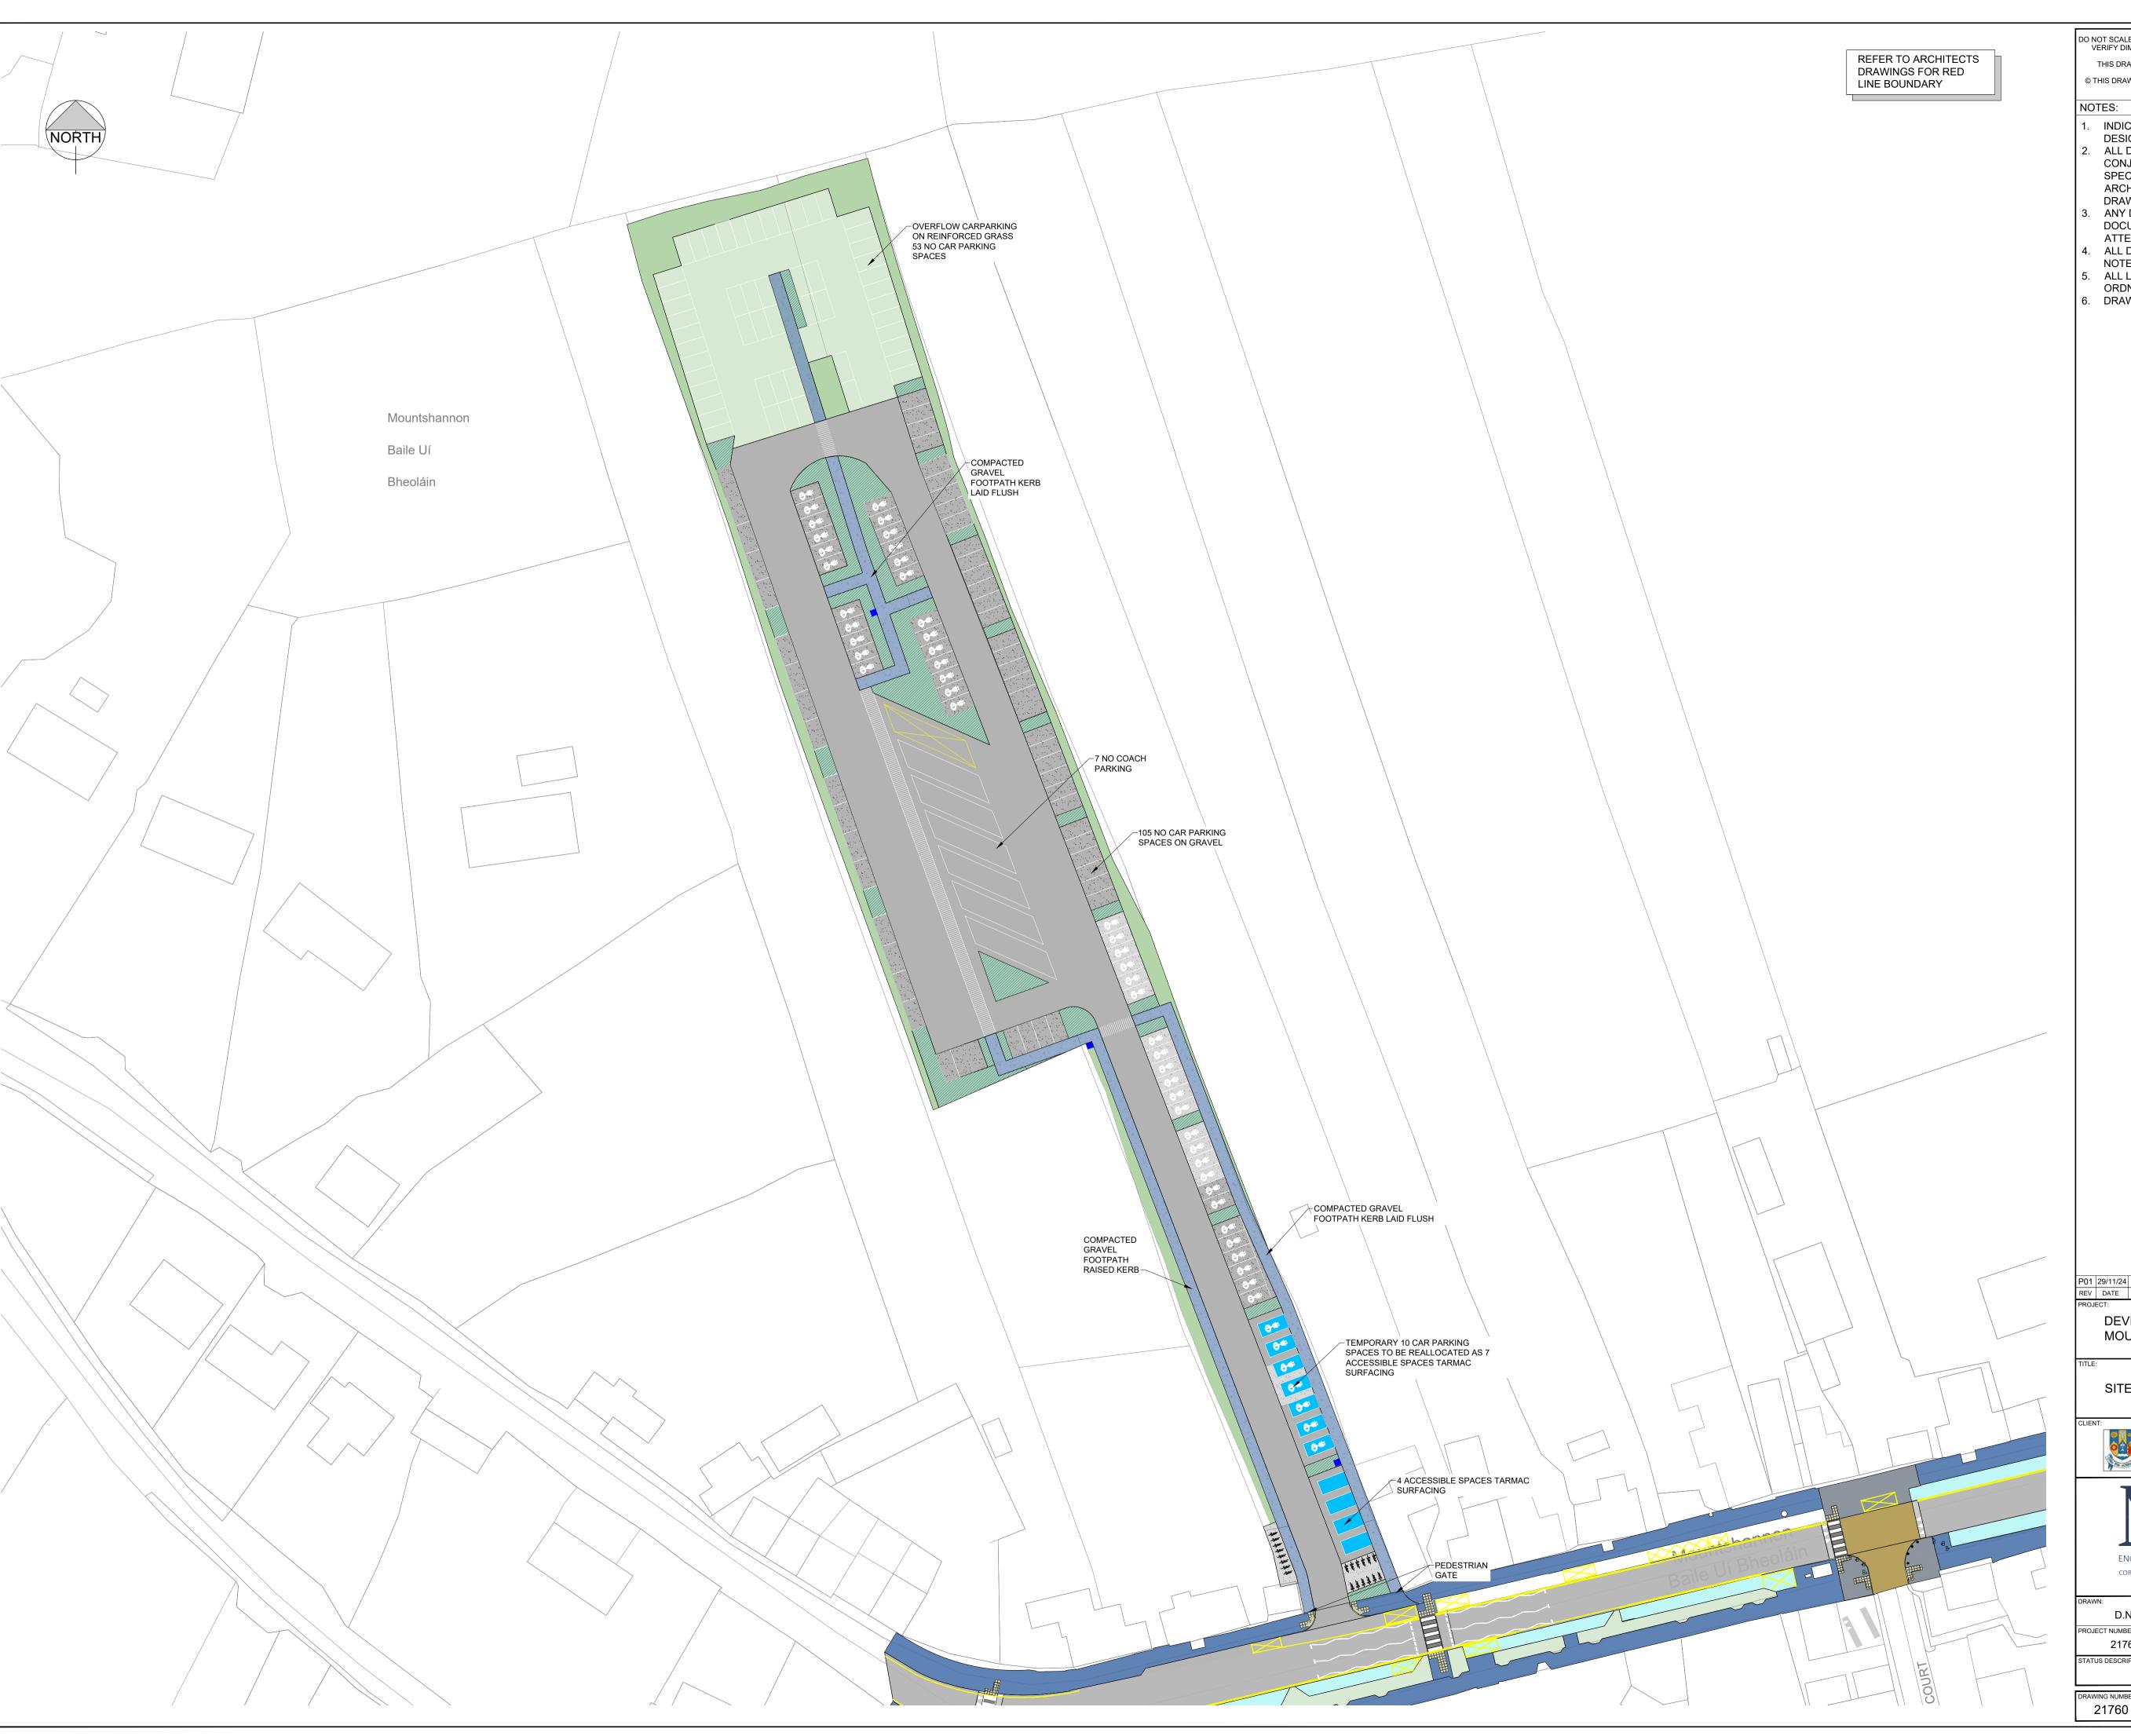

S.S. S.H. ISSUED FOR PLANNING

DEVELOPMENT AT INIS CEALTRA, MOUNTSHANNON, Co.CLARE

SITE LAYOUT MASTER SHEET

COMHAIRLE CONTAE AN CHLÁIR CLARE COUNTY COUNCIL

| CONK       | TIVALLE   LONDON | mwp.ie      |
|------------|------------------|-------------|
|            | CHECKED:         | APPROVED:   |
| D.N.       | S.H.             | I.B.        |
| NUMBER:    | DATE:            | SCALE @ A1: |
| 21760      | NOV' 24          | 1:500       |
| ESCRIPTION |                  | STATUS:     |